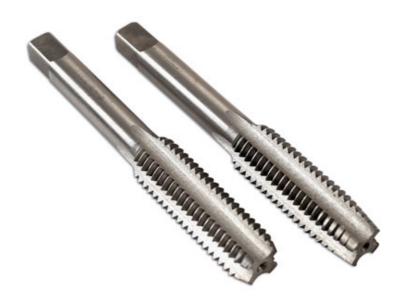

## Taper & Plug Taps M12 x 1.0, 2pc

Two piece thread cutting hand tap set, comprising of a taper tap and plug tap. The taper tap has a gradual cutting action, due to the pronounced chamfer of the thread, making it suitable for starting a thread. The plug tap has far less of a chamfer and is used after the taper tap to get close to get to the bottom of the hole.

## **Additional Information**

- Taper & plug taps, size: M12 thread x 1.0 pitch.
- Used with Connect adjustable tap holder, Part Nos. 37021 (M3-M12) or 37022 (M6-M20).
- Manufactured from alloy steel.
- Replacement taper & plug taps from Laser Tap & Die Set, Part No. 4554.